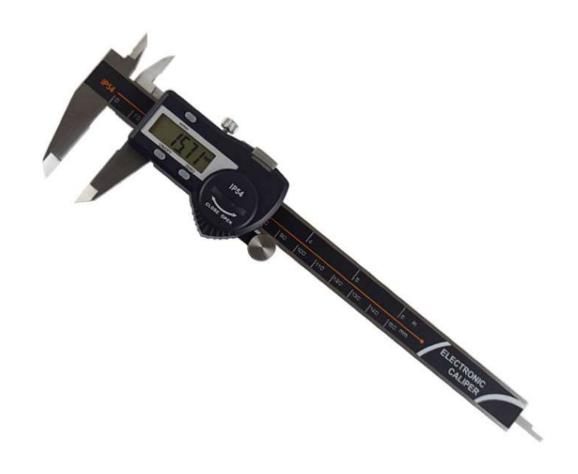

## **IP54 WATERPROOF DIGITAL CALIPER**

## **PRODUCT DESCRIPTION**

- 1. The main ruler and measuring claw are made of hardened stainless steel
- 2. The thumb wheel can be fine-tuned
- 3. LCD screen quickly displays data, easy to read
- 4. Automatic power switch
- 5. There is a depth ruler
- 6. Interchange of relative measurement and absolute measurement at any position (ABS function)
- 7. Zero reset at any position
- 8. Metric and English conversion
- 9. IP54 waterproof
- 10. 3v environmental protection lithium battery, battery life is more than 1 year
- 11. Used for measuring inner, outer, depth, steps and other dimensions