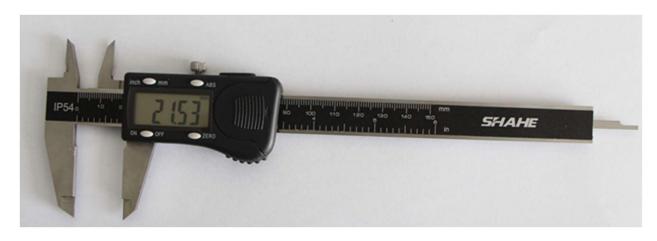

## **IP54 WATERPROOF DIGITAL CALIPER**

## **PRODUCT DESCRIPTION**

- 1. The main ruler and measuring claw are made of hardened stainless steel
- 2. The thumb wheel can be fine-tuned
- 3. LCD screen quickly displays data, easy to read
- 4. Automatic power switch
- 5. There is a depth ruler
- 6. Interchange of relative measurement and absolute measurement at any position (ABS function)
- 7. Zero reset at any position
- 8. Metric and English conversion
- 9. IP54 waterproof
- 10. 3v environmental protection lithium battery, battery life is more than 1 year
- 11. Used for measuring inner, outer, depth, steps and other dimensions