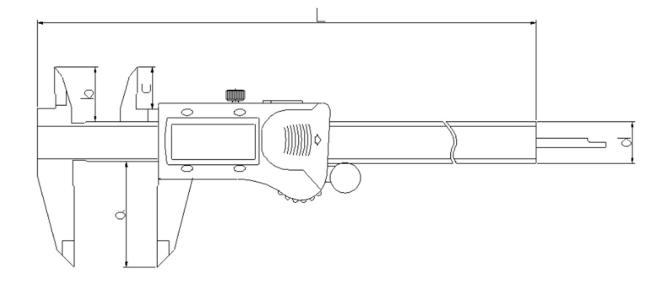

| Measuring range<br>mm | Resolution mm /<br>inch | Allowable error<br>mm | a<br>mm | b<br>mm | c<br>mm | d<br>mm | L<br>mm | Remarks           |
|-----------------------|-------------------------|-----------------------|---------|---------|---------|---------|---------|-------------------|
| 0-150mm               | 0.01 / .0005 "          | ± 0.02                | 40      | 20      | 15.5    | 16      | 235     | With depth<br>bar |
| 0-200mm               | 0.01 / .0005 "          | ± 0.03                | 50      | 24      | 19.5    | 16      | 287     | With depth<br>bar |
| 0-300mm               | 0.01 / .0005 "          | ± 0.04                | 60      | 26      | 21.5    | 16      | 390     | With depth<br>bar |